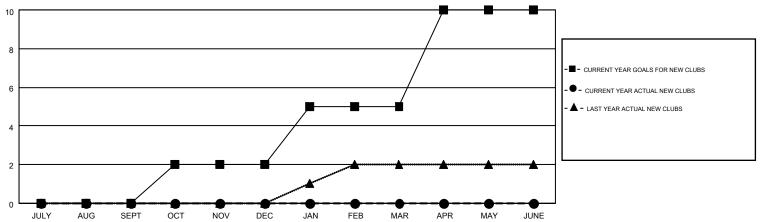

## GOALS AND ACTUAL NEW CLUBS CUMULATIVE

## MONTHLY MEMBERSHIP PROGRESS REPORT

Results as of: 8/31/2016 **LOCATION: WISCONSIN** 

JUDY HANKOM

Multiple District 27

GMT CA 1

|               |                  | Clubs             |                  |                  | Members               |                    |                                        |                    |                  |
|---------------|------------------|-------------------|------------------|------------------|-----------------------|--------------------|----------------------------------------|--------------------|------------------|
|               | RESU             | LTS FOR 2016-2017 |                  |                  | RESULTS FOR 2016-2017 |                    |                                        |                    |                  |
| QUARTER       | NEW CLUB<br>GOAL | NEW CLUBS         | DROPPED<br>CLUBS | NET<br>GAIN/LOSS | QUARTER               | NEW MEMBER<br>GOAL | CHARTER AND<br>NEW<br>MEMBERS<br>ADDED | DROPPED<br>MEMBERS | NET<br>GAIN/LOSS |
| JULY/AUG/SEPT | 0                | 0                 | 0                | 0                | JULY/AUG/SEPT         | 67                 | 220                                    | 295                | -75              |
| OCT/NOV/DEC   | 2                | 0                 | 0                | 0                | OCT/NOV/DEC           | 61                 | 0                                      | 0                  | 0                |
| JAN/FEB/MAR   | 3                | 0                 | 0                | 0                | JAN/FEB/MAR           | 131                | 0                                      | 0                  | 0                |
| APR/MAY/JUNE  | 5                | 0                 | 0                | 0                | APR/MAY/JUNE          | 172                | 0                                      | 0                  | 0                |