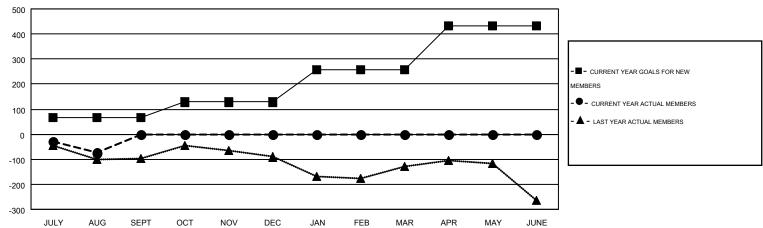

## GOALS AND ACTUAL MEMBERS CUMULATIVE

| DROPPED CLUBS: 0 |     | 118 CLUBS OF 531 ADDED 1 OR MORE<br>NEW MEMBERS                                                                                                                                                                                                                                                                                                                                                                                                                                                                                                                                                                                                                                                                                                                                                                                                                                                                                                                                                                                                                                                                                                                                                                                                                                                                                                                                                                                                                                                                                                                                                                                                                                                                                                                                                                                                                                                                                                                                                                                                                                                                                | GENDER DISTRIBU  MALE  FEMALE | TION<br>14,201 (78.60%)<br>3,867 (21.40%) |       |
|------------------|-----|--------------------------------------------------------------------------------------------------------------------------------------------------------------------------------------------------------------------------------------------------------------------------------------------------------------------------------------------------------------------------------------------------------------------------------------------------------------------------------------------------------------------------------------------------------------------------------------------------------------------------------------------------------------------------------------------------------------------------------------------------------------------------------------------------------------------------------------------------------------------------------------------------------------------------------------------------------------------------------------------------------------------------------------------------------------------------------------------------------------------------------------------------------------------------------------------------------------------------------------------------------------------------------------------------------------------------------------------------------------------------------------------------------------------------------------------------------------------------------------------------------------------------------------------------------------------------------------------------------------------------------------------------------------------------------------------------------------------------------------------------------------------------------------------------------------------------------------------------------------------------------------------------------------------------------------------------------------------------------------------------------------------------------------------------------------------------------------------------------------------------------|-------------------------------|-------------------------------------------|-------|
| DROPPED MEMBERS  |     |                                                                                                                                                                                                                                                                                                                                                                                                                                                                                                                                                                                                                                                                                                                                                                                                                                                                                                                                                                                                                                                                                                                                                                                                                                                                                                                                                                                                                                                                                                                                                                                                                                                                                                                                                                                                                                                                                                                                                                                                                                                                                                                                |                               |                                           |       |
| DECEASED         | 34  | CLICK HERE FOR HEALTH                                                                                                                                                                                                                                                                                                                                                                                                                                                                                                                                                                                                                                                                                                                                                                                                                                                                                                                                                                                                                                                                                                                                                                                                                                                                                                                                                                                                                                                                                                                                                                                                                                                                                                                                                                                                                                                                                                                                                                                                                                                                                                          |                               |                                           | 2 200 |
| CLUB CANCELLED 0 |     | ASSESSMENT DATA                                                                                                                                                                                                                                                                                                                                                                                                                                                                                                                                                                                                                                                                                                                                                                                                                                                                                                                                                                                                                                                                                                                                                                                                                                                                                                                                                                                                                                                                                                                                                                                                                                                                                                                                                                                                                                                                                                                                                                                                                                                                                                                | FAMILY UNIT MEMBERS           | 3,280                                     |       |
| OTHER            | 261 | THE STATE OF THE S | HEAD OF HOUSEHOLD             | 1,612                                     |       |
| TOTAL            | 295 |                                                                                                                                                                                                                                                                                                                                                                                                                                                                                                                                                                                                                                                                                                                                                                                                                                                                                                                                                                                                                                                                                                                                                                                                                                                                                                                                                                                                                                                                                                                                                                                                                                                                                                                                                                                                                                                                                                                                                                                                                                                                                                                                | NON-HEAD OF HOUSEHOLI         | D                                         | 1,668 |

## MONTHLY MEMBERSHIP PROGRESS REPORT

Results as of: 8/31/2016 **LOCATION: WISCONSIN** 

JUDY HANKOM

Multiple District 27

GMT CA 1

|               |                  | Clubs             |                  |                  | Members               |                    |                                        |                    |                  |
|---------------|------------------|-------------------|------------------|------------------|-----------------------|--------------------|----------------------------------------|--------------------|------------------|
|               | RESU             | LTS FOR 2016-2017 |                  |                  | RESULTS FOR 2016-2017 |                    |                                        |                    |                  |
| QUARTER       | NEW CLUB<br>GOAL | NEW CLUBS         | DROPPED<br>CLUBS | NET<br>GAIN/LOSS | QUARTER               | NEW MEMBER<br>GOAL | CHARTER AND<br>NEW<br>MEMBERS<br>ADDED | DROPPED<br>MEMBERS | NET<br>GAIN/LOSS |
| JULY/AUG/SEPT | 0                | 0                 | 0                | 0                | JULY/AUG/SEPT         | 67                 | 220                                    | 295                | -75              |
| OCT/NOV/DEC   | 2                | 0                 | 0                | 0                | OCT/NOV/DEC           | 61                 | 0                                      | 0                  | 0                |
| JAN/FEB/MAR   | 3                | 0                 | 0                | 0                | JAN/FEB/MAR           | 131                | 0                                      | 0                  | 0                |
| APR/MAY/JUNE  | 5                | 0                 | 0                | 0                | APR/MAY/JUNE          | 172                | 0                                      | 0                  | 0                |